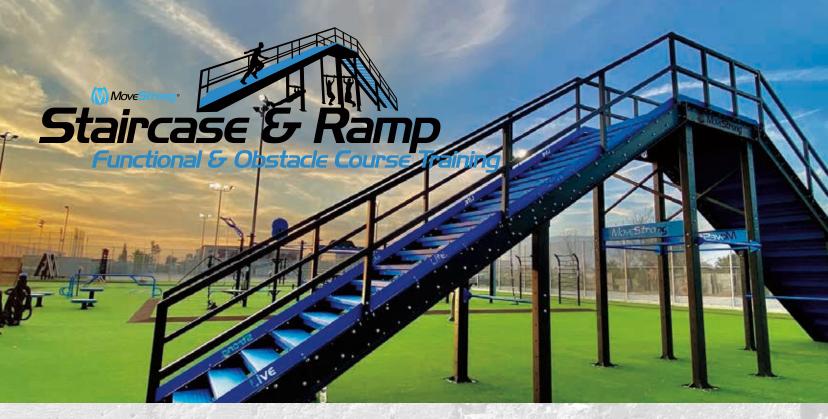

#### **OUTDOOR OBSTACLE COURSE**

9

| OC SAMPLE LAYOUTS 22                       |                 |
|--------------------------------------------|-----------------|
| OC STATIONS 23                             |                 |
| HORIZONTAL ROPE CLIMB 24                   |                 |
| DUAL ROPE CLIMB 24                         |                 |
| 20' CARGO NET AND ROPE CLIMB               | 25              |
| HANGING OBSTACLES 26                       |                 |
| <b>STAIRCASE, RAMP, &amp; OTHER OB</b>     | STACLES         |
| LONG STAIRCASE MODEL 27                    |                 |
| OBSTACLE STAIRCASE 27                      |                 |
| OBSTACLE STAIRCASE WITH RAMP               | <mark>27</mark> |
| PINNACLE STAIRCASE MODULAR DESIGN          | <mark>28</mark> |
| <b>CUSTOM / SPECIALTY TRAINING EQUIPME</b> | INT 28          |
| U-STAIRCASE TRAINING OPTIONS               | <mark>28</mark> |
| U-STAIRCASE OPTIONAL OPTIONS               | <mark>29</mark> |
| TRAVELING RINGS 30                         |                 |
| WARPED WALL 31                             |                 |
| SLACKLINING ANCHOR POSTS 32                |                 |
| SLALOM AGILITY POSTS 32                    |                 |
|                                            |                 |

## **OUTDOOR OBSTACLE COURSE**