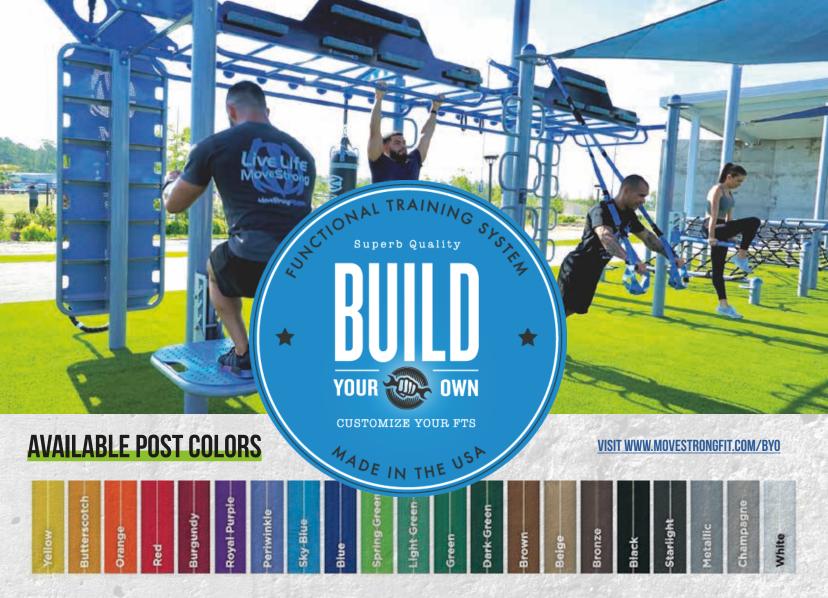

**US PATENTED DE** 

MOVESTRONG IN ALL 50 STATES MOVESTRONG IN 30+ COUNTRIES

Note: not all colors are available for the T-Rex kickplate, ab bench, step attachment, and the fitground plyo steps. These products are coated with polyurea or pvc coating colors choices: black, gray steel, sky blue, red, dark blue, dark green, and brown.