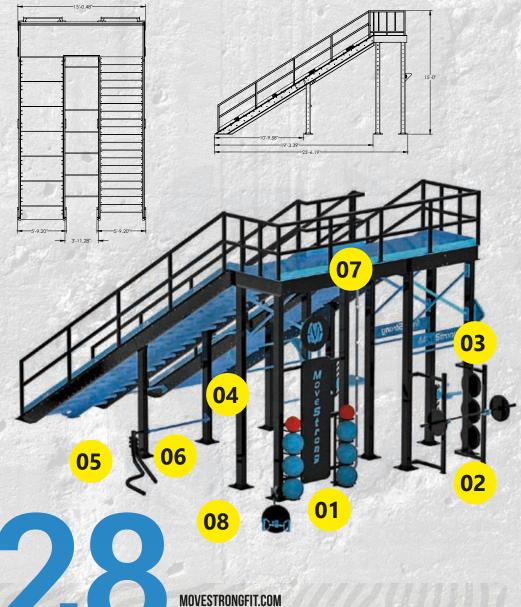

#### **PINNACLE STAIRCASE MODULAR DESIGN**

Customize with obstacles on all 4- sides of the Long Staircase. Warped Wall and cargo nets shown.

## **CUSTOM / SPECIALTY TRAINING EQUIPMENT**

Build a specialty training solution to suit your training program needs.

#### **U-STAIRCASE TRAINING OPTIONS**

- 1. KickPlate w/ Medicine Ball Target and Storage
- 2. Squat Stands
- 3. Pull-Up Bar With Medicine Ball Logo Plate
- 4. Dual Height Pull-Up Bar
- 5. Battle Rope Anchor
- 6. Push-Up Bar
- 7. Climbing Rope
- 8. GRT (Ground Rotational Trainer)

#### **U-STAIRCASE OPTIONAL OPTIONS**

- 9. Adjustable Dip10. Adjustable Step11. Diamond Medicine Ball Target12. Olympic Plate Storage