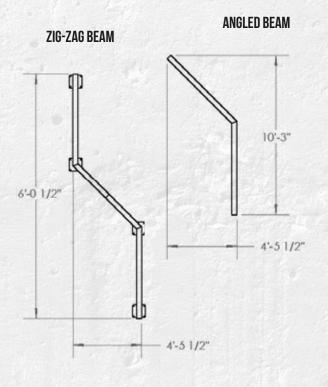

#### **ZIG-ZAG BALANCE BEAM**

The Zig-Zag Balance Beam allows for many bodyweight exercises to improve balance and stability.