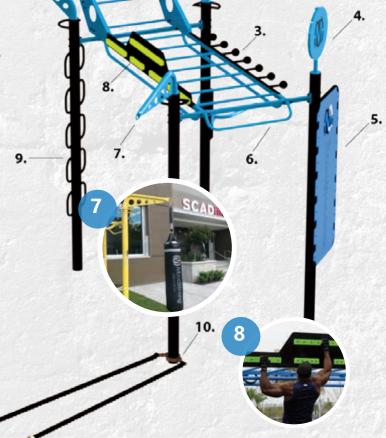

## **T-REX OUTDOOR FTS**

The MoveStrong T-Rex can be configured in size, shape, and options to fit any space and training needs.

#### Training Features 4-Post T-Rex Model. See more options below

- 1. Y-Extender climbing rope and rings
- 2. Climber bar extension for horizontal bridge
- 3. Globe grip side rail gripe pull-ups and ring toss single medicine ball target
- 4. Single medicine ball target
- 5. Kickplate bodyweight training, anchor points for accessories, medicine ball throws
- 6. Extended pull-up bar for horizontal bridge
- 7. Post Extension Hanger
- 8. Cliff Hanger
- 9. Loop post bodyweight training, stretching, anchor points for accessories, rope pulls
- 10. Battle Rope Anchor Swivel anchor for
- 11. outdoor battle ropes