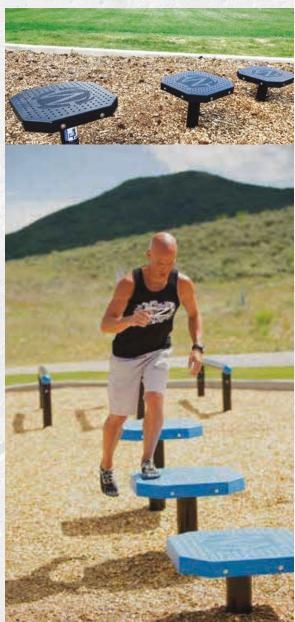

#### **BALANCE STEPS**

Focus on balance and agility with the Balance Steps. Configure your FitGround area with different quantities and patterns to fit layout and exercise needs.

#### **PLYO-STEPS**

Varied height Plyo-Steps are great for improving agility, flexibility, power, and for building athleticism.