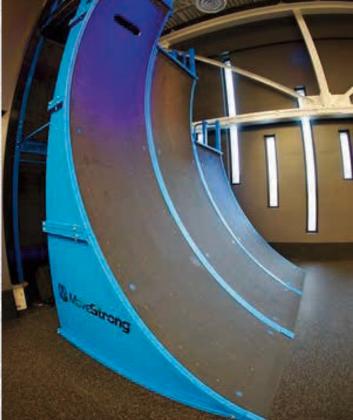

#### TRIPLE WARPED WALL

- 8', 12', and 14' Warped Walls
- Backside Training Features and Options

**MOVESTRONGFIT.COM** 

• Optional Top Safety Rails