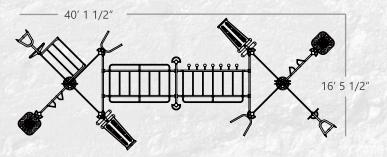

#### **10-POST WITH MONKEY BAR BRIDGE**

#### **12-POST WITH DOUBLE MONKEY BAR BRIDGE**