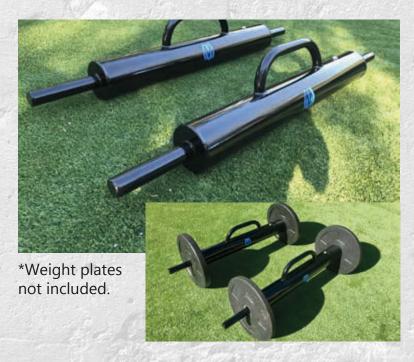

#### FARMER'S WALK LOG

Designed for outdoor use in the FitGround, our Farmers Walk Logs are a fun way to build strength and endurance for loaded carries. Add weight in the fill hole of the log and/or traditional Olympic weight plates on the end holders.