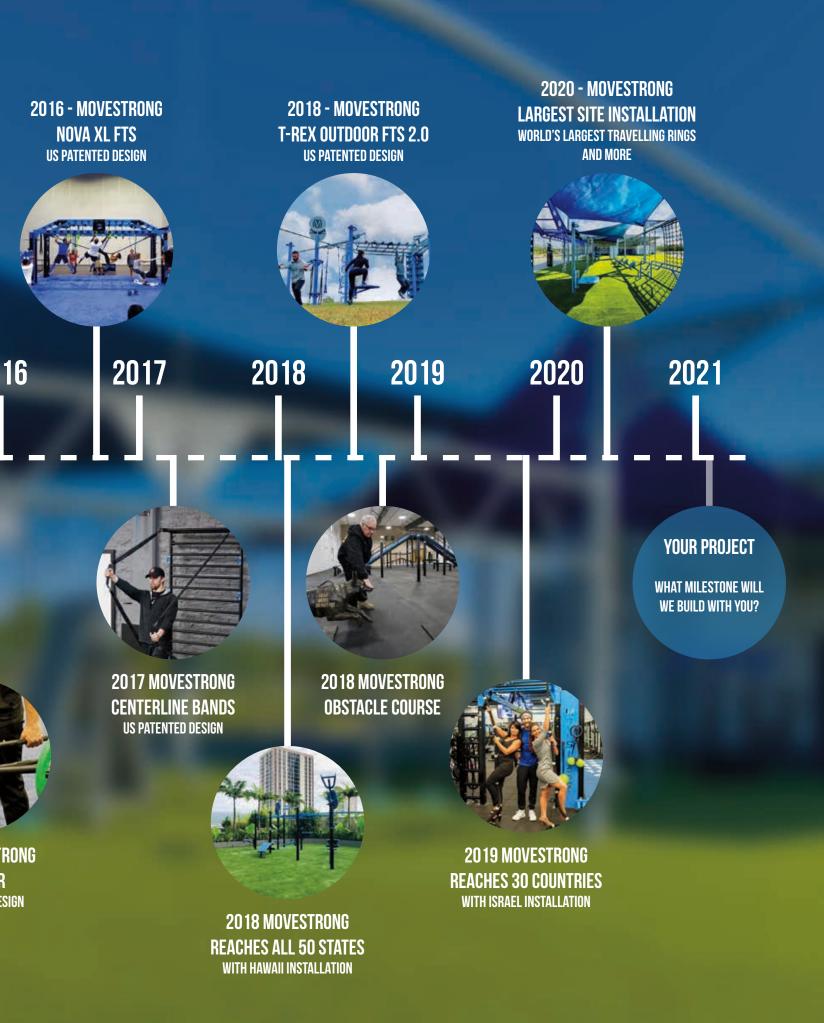

## **MOVESTRONG HISTORY TIMELINE** CELEBRATING 10 YEARS STRONG

2011 - FIRST Movestrong FTS 2013 MOVESTRONG DYNABELL US PATENT NO 9,364,703 & 9,364,704 2014 MOVESTRONG Nova FTS

**2015 MOVEST** 

**TRAP BA** 

**US PATENTED DE** 

MOVESTRONG IN ALL 50 STATES MOVESTRONG IN 30+ COUNTRIES

Note: not all colors are available for the T-Rex kickplate, ab bench, step attachment, and the fitground plyo steps. These products are coated with polyurea or pvc coating colors choices: black, gray steel, sky blue, red, dark blue, dark green, and brown.