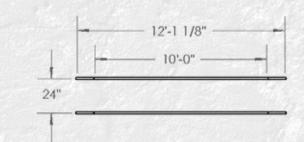

#### **STALL BARS**

Dedicated flexibility and stretching station. Varied height rungs to assist in flexibility and bodyweight exercises. Arched top bar for hangs and pull-up variations.

#### STALL BAR DIMENSIONS ARE 4' WIDE X 8' TALL

The Over/Under posts are great for agility, balance, and strength training.