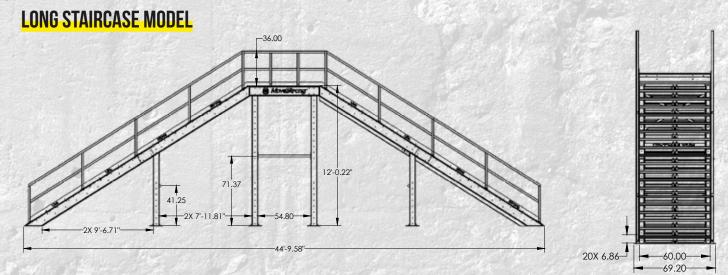

#### **OUTDOOR OBSTACLE COURSE**

9

| OC SAMPLE LAYOUTS 22                       |                 |
|--------------------------------------------|-----------------|
| OC STATIONS 23                             |                 |
| HORIZONTAL ROPE CLIMB 24                   |                 |
| DUAL ROPE CLIMB 24                         |                 |
| 20' CARGO NET AND ROPE CLIMB               | 25              |
| HANGING OBSTACLES 26                       |                 |
| <b>STAIRCASE, RAMP, &amp; OTHER OB</b>     | STACLES         |
| LONG STAIRCASE MODEL 27                    |                 |
| OBSTACLE STAIRCASE 27                      |                 |
| OBSTACLE STAIRCASE WITH RAMP               | <mark>27</mark> |
| PINNACLE STAIRCASE MODULAR DESIGN          | <mark>28</mark> |
| <b>CUSTOM / SPECIALTY TRAINING EQUIPME</b> | INT 28          |
| U-STAIRCASE TRAINING OPTIONS               | <mark>28</mark> |
| U-STAIRCASE OPTIONAL OPTIONS               | <mark>29</mark> |
| TRAVELING RINGS 30                         |                 |
| WARPED WALL 31                             |                 |
| SLACKLINING ANCHOR POSTS 32                |                 |
| SLALOM AGILITY POSTS 32                    |                 |
|                                            |                 |