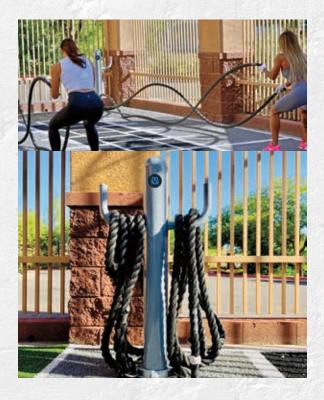

#### **BATTLE ROPE STATION**

#### **BATTLE ROPES**

## ELEVATE ROPE

MADE IN USA. Designed for outdoor use. Outdoor rope material will not absorb water. Perform bodyweight

suspension exercises. Press, row, lunge, squat, and twist with many variations for all fitness levels. Easily attach to the MoveStrong T-Rex top post loop or extension hangers.