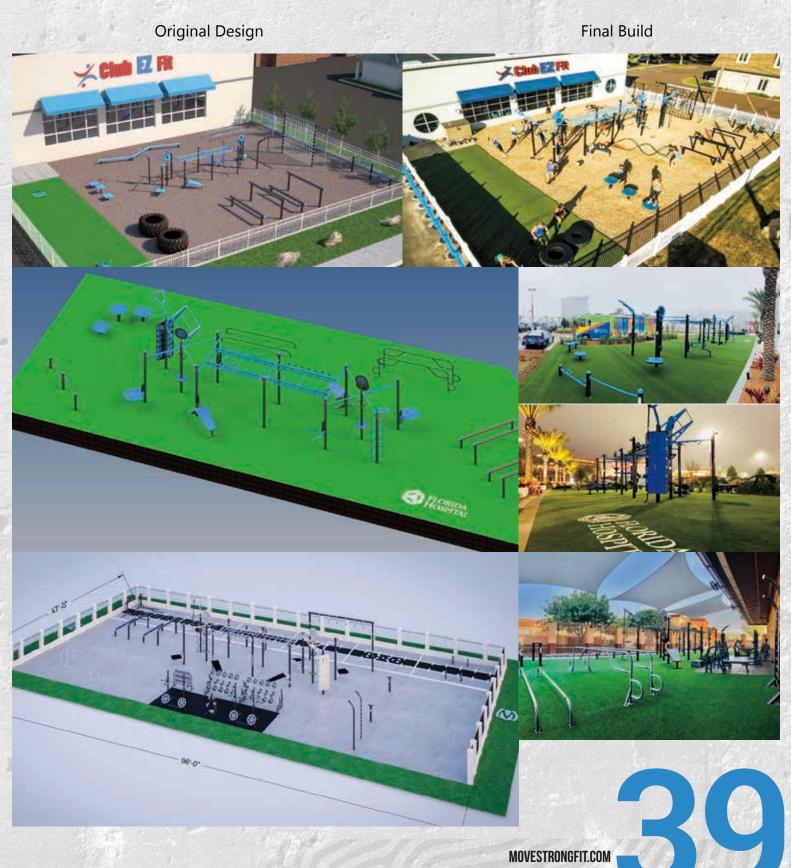

## **DESIGN & LAYOUT**

Let our team assist with design and layout based on your space and needs. We offer surfacing recommendations for a safe and enjoyable FitGround. Customize with the exercise options desired to create your own station to accommodate different users' fitness and skill levels. Ideal for fitness bootcamps, group training classes, schools, obstacle courses, parks, military, or just a cool backyard adult fitness jungle gym!