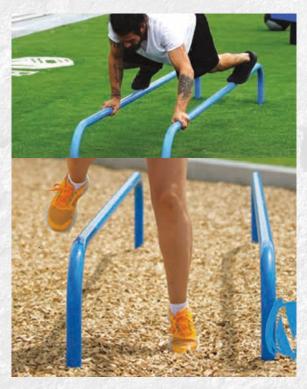

#### LOW PARALLEL BARS

The Low Parallel Bars are ideal for upper body, agility, and balance exercises.

10" LENGTH AND 12" HEIGHT. Inquire about other optional sizes