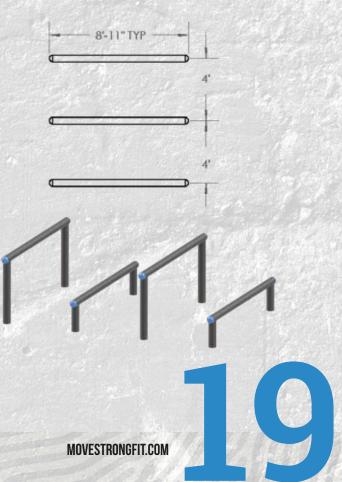

onal fitness, climbing, bodyweight, and obstacle course training. Offers two optional rope climb stations as well.

10' CARGO NET FRAME HEIGHT. Inquire about other height options.







#### **A-WALL CLIMBER**

The A-Wall Climber is a great FitGround addition to create a challenging up and over climb. Climbing rope to grasp and assist on climb up and over the step angle wall.



8' OVER HEIGHT. INCLUDES CENTER GRAB ROPE.



#### **STALL BARS**

Dedicated flexibility and stretching station. Varied height rungs to assist in flexibility and bodyweight exercises. Arched top bar for hangs and pull-up variations.

#### STALL BAR DIMENSIONS ARE 4' WIDE X 8' TALL





The Over/Under posts are great for agility, balance, and strength training.

#### AVAILABLE IN 3 HEIGHT OPTIONS: 24", 36", 48"





## **OUTDOOR OBSTACLE COURSE**



#### **BUILD CONFIDENCE AND TEAMWORK**

Obstacle course training is an excellent way to gain confidence as users get stronger and more confident with each run through the course. Work together as a team to encourage others and compete against each other for friendly competition and bonding as a group. A great social activity since others will experience all the same challenges together. Use obstacle course training to build stronger friendships and develop a support system among teams and co-workers.

#### **IMPROVE ENDURANCE, STAMINA, AND FUNCTIONAL STRENGTH**

OC Training is a great way to get heart healthy with cardiovascular exercise, build real usable functional strength and athletic muscle mass while and burning body fat all at the same time.

####