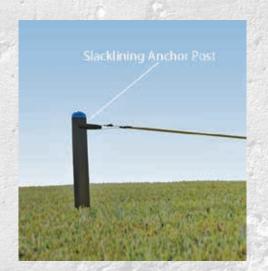

Ball Logo Plate
- 4. Dual Height Pull-Up Bar
- 5. Battle Rope Anchor
- 6. Push-Up Bar
- 7. Climbing Rope
- 8. GRT (Ground Rotational Trainer)

#### **U-STAIRCASE OPTIONAL OPTIONS**

- 9. Adjustable Dip10. Adjustable Step11. Diamond Medicine Ball Target12. Olympic Plate Storage





#### **TRAVELING RINGS**

WANNA FLY!? OUR TRAVELING RINGS ARE DESIGNED TO CREATE THAT FEELING!





MODULAR IN LENGTH AND TRAINING FEATURES

Elite-C: Additional Calisthenics Training Options Shown - Pull-Up Bars, Push-Up Bars, Gymnastic Rings, and Ladder Bars



2



8' WALL







#### **CUSTOM BACKSIDE CARGO NET OPTION**

#### TRIPLE WARPED WALL

- 8', 12', and 14' Warped Walls
- Backside Training Features and Options

**MOVESTRONGFIT.COM** 

• Optional Top Safety Rails





#### **SLACKLINING ANCHOR POSTS**





#### **SLALOM AGILITY POSTS**





## **OUTDOOR TRAINING TOOLS**



#### **DRIVE SLED**

Do more with a Drive Sled for strength and conditioning! Develop power by pushing and pulling high and low, forwards and backwards, fast and slow, to add variety and make a sled workout more challenging and to shred fat while improving conditioning.

#### **GLOBE BARBELL**

Specifically designed for year round outdoor use, our fillable Globe Barbell is an excellent strength tool to incorporate barbell lifts and old time strongman exercises! Each globe can be filled with sand or shot to desired weight. The tough exterior finish and texture grip allow for durability and many years of use both indoor and outdoors. A great training tool addition to our FitGround outdoor product line!



#### **SLEDGEBE