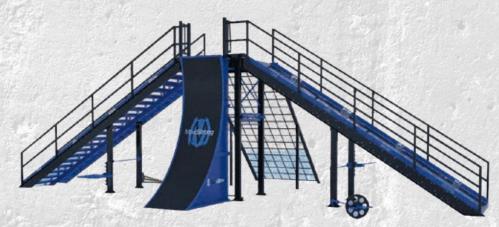

#### **PINNACLE STAIRCASE MODULAR DESIGN**

Customize with obstacles on all 4- sides of the Long Staircase. Warped Wall and cargo nets shown.