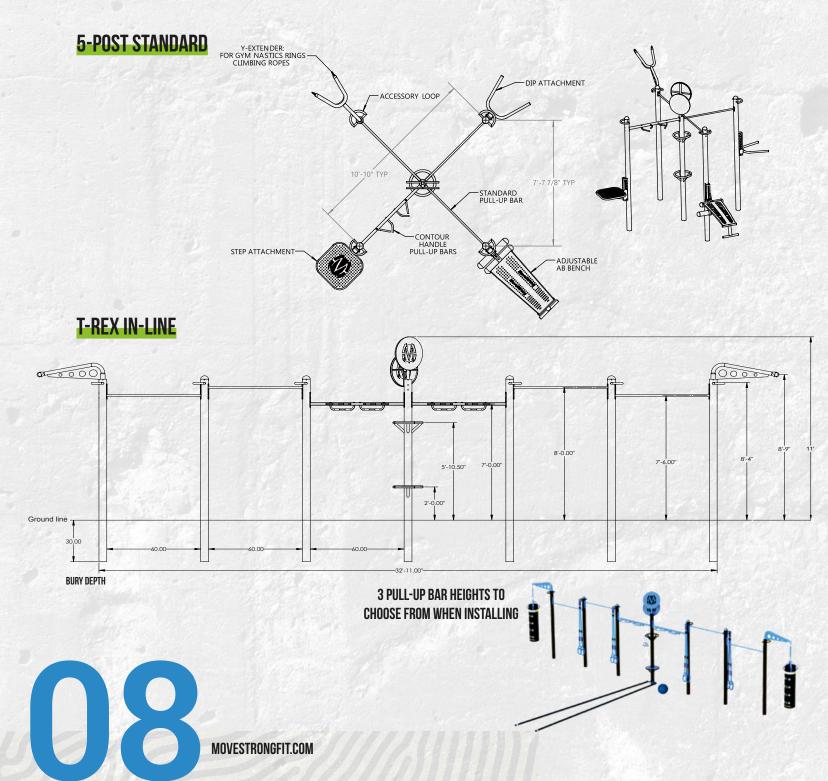

Strong T-Rex can be configured in size, shape, and options to fit any space and training needs.



#### Training Features 4-Post T-Rex Model. See more options below

- 1. Y-Extender climbing rope and rings
- 2. Climber bar extension for horizontal bridge
- 3. Globe grip side rail gripe pull-ups and ring toss single medicine ball target
- 4. Single medicine ball target
- 5. Kickplate bodyweight training, anchor points for accessories, medicine ball throws
- 6. Extended pull-up bar for horizontal bridge
- 7. Post Extension Hanger
- 8. Cliff Hanger
- 9. Loop post bodyweight training, stretching, anchor points for accessories, rope pulls
- 10. Battle Rope Anchor Swivel anchor for
- 11. outdoor battle ropes



#### **3-POST**



#### **4-POST ZIG ZAG**



#### **4-POST MONKEY BAR BRIDGE**









#### **6-POST DOUBLE MONKEY BAR BRIDGE**

#### **7-POST WITH MONKEY BAR BRIDGE**





#### **10-POST WITH MONKEY BAR BRIDGE**

#### **12-POST WITH DOUBLE MONKEY BAR BRIDGE**







## **T-REX FTS TRAINING OPTIONS**

T-REX FTS 12-POST DOUBLE MONKEY BAR BRIDGE (DIAGRAMS SHOWING OPTIONAL FEATURES)







#### **AVAILABLE TRAINING FEATURES**

- 1. Adjustable Step
- 2. Battle Rope Anchor
- 3. Dual Medicine Ball Target
- 4. Rings
- 5. Adjustable Ab Bench
- 6. Adjustable Dip
- 7. Top Loop Post Anchor
- 8. Horizontal Ladder Bridge
- 9. Center Post Loop with Step
- 10. Kick Plate
- 11. Climber Bars
- 12. Globe Grip Side Rail
- 13. Climbing Rope
- 14. Pull Bar
- 15. Ergo Grip Pull-Up Bar 16. Side Rail Pull Up Bar

## **THE MOVESTRONG FITGROUND** TAKE FUNCTIONAL FITNESS OUTDOORS!



1440

25

144