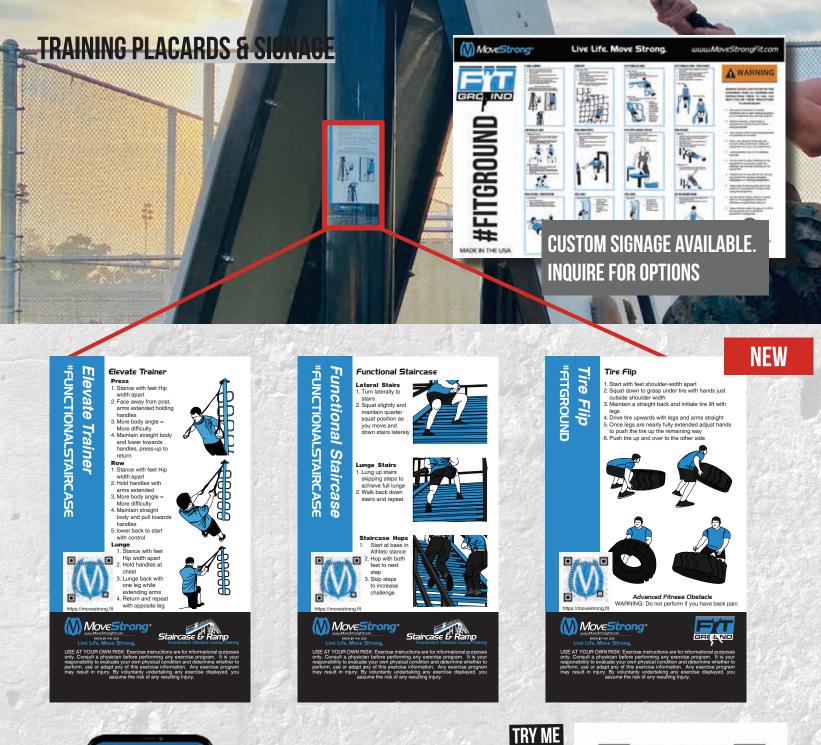

#### **PINNACLE STAIRCASE MODULAR DESIGN**

Customize with obstacles on all 4- sides of the Long Staircase. Warped Wall and cargo nets shown.

## **CUSTOM / SPECIALTY TRAINING EQUIPMENT**

Build a specialty training solution to suit your training program needs.