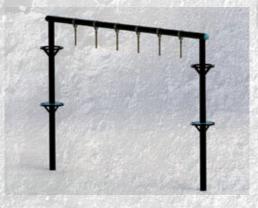

#### **BALANCE STEPS**

Focus on balance and agility with the Balance Steps. Configure your FitGround area with different quantities and patterns to fit layout and exercise needs.