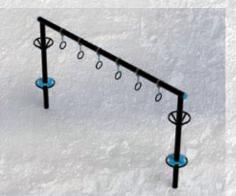

#### **BALANCE STEPS**

Focus on balance and agility with the Balance Steps. Configure your FitGround area with different quantities and patterns to fit layout and exercise needs.