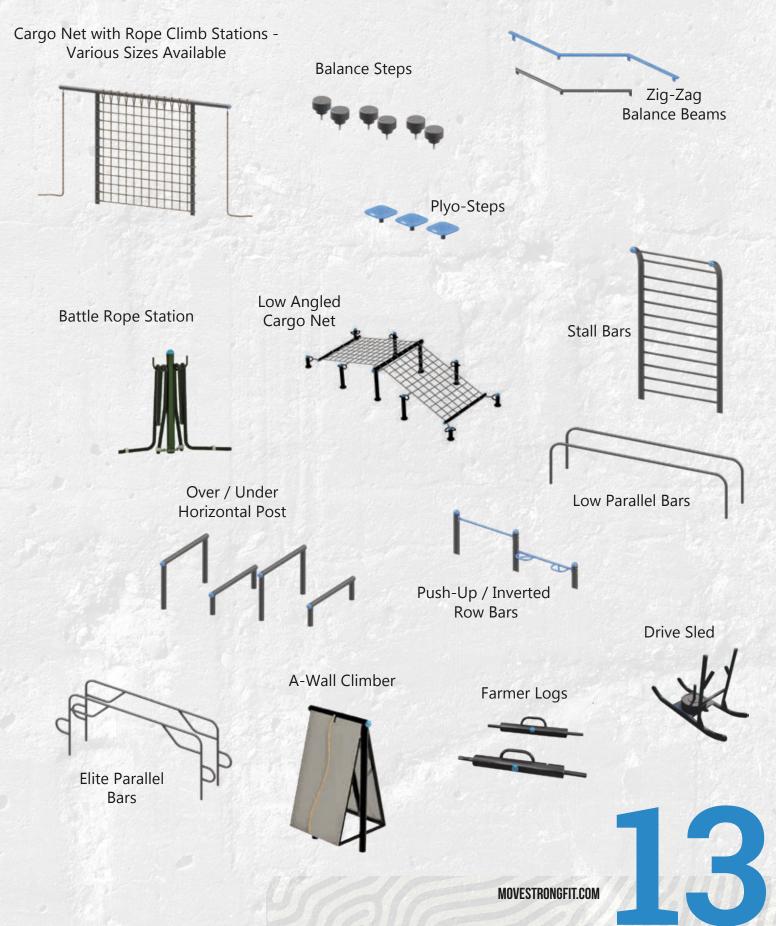

## FITGROUND PRODUCTS

customize and build a fitground for your space and training needs. See all the accessories!

#### **ZIG-ZAG BALANCE BEAM**

The Zig-Zag Balance Beam allows for many bodyweight exercises to improve balance and stability.

#### **BALANCE STEPS**

Focus on balance and agility with the Balance Steps. Configure your FitGround area with different quantities and patterns to fit layout and exercise needs.

#### **BATTLE ROPE STATION**

#### **PLYO-STEPS**

Varied height Plyo-Steps are great for improving agility, flexibility, power, and for building athleticism.

#### LOW PARALLEL BARS

The Low Parallel Bars are ideal for upper body, agility, and balance exercises.

10" LENGTH AND 12" HEIGHT. Inquire about other optional sizes

#### LOW ANGLED CARGO NET

Great obstacle course style station with an up-and-over crawl on top of the low height angled cargo net. Develop balance, strength, and coordination skills with this fun challenging obstacle.

#### **ELITE PARALLEL BARS**

#### **CARGO NET**

Use for functional fitness, climbing, bodyweight, and obstacle course training. Offers two optional rope climb stations as well.

10' CARGO NET FRAME HEIGHT. Inquire about other height options.

#### **A-WALL CLIMBER**

The A-Wall Climber is a great FitGround addition to create a challenging up and over climb. Climbing rope to grasp and assist on climb up and over the step angle wall.

8' OVER HEIGHT. INCLUDES CENTER GRAB ROPE.

#### **STALL BARS**

Dedicated flexibility and stretching station. Varied height rungs to assist in flexibility and bodyweight exercises. Arched top bar for hangs and pull-up variations.

#### STALL BAR DIMENSIONS ARE 4' WIDE X 8' TALL

The Over/Under posts are great for agility, balance, and strength training.

#### **DRIVE SLED**

Do more with a Drive Sled for strength and conditioning! Develop power by pushing and pulling high and low, forwards and backwards, fast and slow, to add variety and make a sled workout more challenging and to shred fat while improving conditioning.