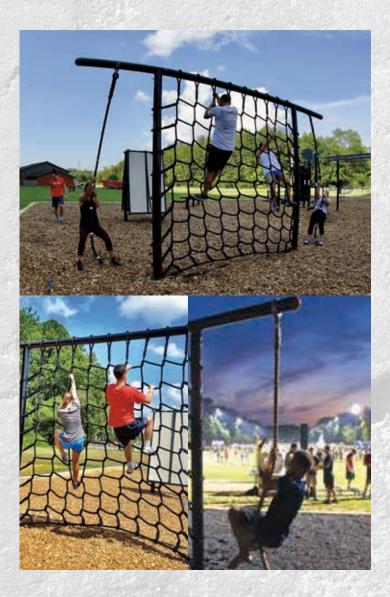

#### **CARGO NET**

Use for functional fitness, climbing, bodyweight, and obstacle course training. Offers two optional rope climb stations as well.

10' CARGO NET FRAME HEIGHT. Inquire about other height options.

#### **20' CARGO NET AND ROPE CLIMB**

20' ROPE CLIMB WITH BELL RING OPTION

#### COMBO ROPE CLIMB CARGO NET WITH BELL RING OPTION