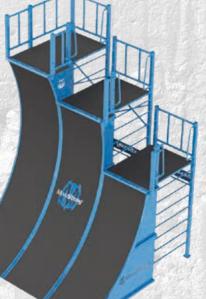

#### TRIPLE WARPED WALL

- 8', 12', and 14' Warped Walls
- Backside Training Features and Options

**MOVESTRONGFIT.COM** 

• Optional Top Safety Rails