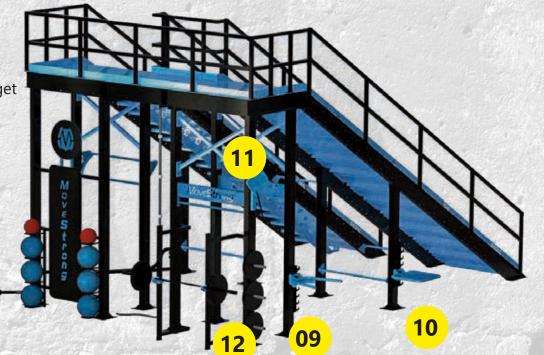

#### **U-STAIRCASE TRAINING OPTIONS**

- 1. KickPlate w/ Medicine Ball Target and Storage
- 2. Squat Stands
- 3. Pull-Up Bar With Medicine Ball Logo Plate
- 4. Dual Height Pull-Up Bar
- 5. Battle Rope Anchor
- 6. Push-Up Bar
- 7. Climbing Rope
- 8. GRT (Ground Rotational Trainer)

#### **U-STAIRCASE OPTIONAL OPTIONS**

- 9. Adjustable Dip10. Adjustable Step11. Diamond Medicine Ball Target12. Olympic Plate Storage