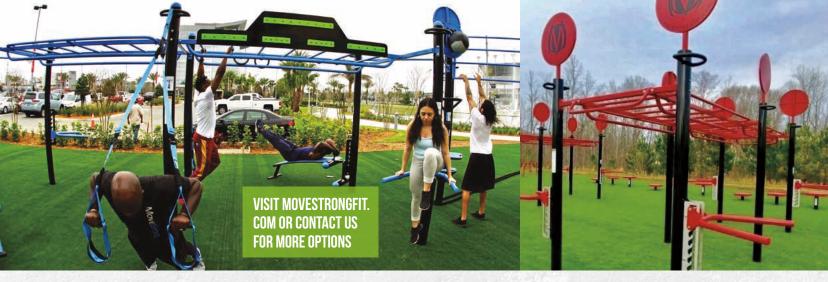

## **T-REX FTS TRAINING OPTIONS**

T-REX FTS 12-POST DOUBLE MONKEY BAR BRIDGE (DIAGRAMS SHOWING OPTIONAL FEATURES)

#### **AVAILABLE TRAINING FEATURES**

- 1. Adjustable Step
- 2. Battle Rope Anchor
- 3. Dual Medicine Ball Target
- 4. Rings
- 5. Adjustable Ab Bench
- 6. Adjustable Dip
- 7. Top Loop Post Anchor
- 8. Horizontal Ladder Bridge
- 9. Center Post Loop with Step
- 10. Kick Plate
- 11. Climber Bars
- 12. Globe Grip Side Rail
- 13. Climbing Rope
- 14. Pull Bar
- 15. Ergo Grip Pull-Up Bar 16. Side Rail Pull Up Bar