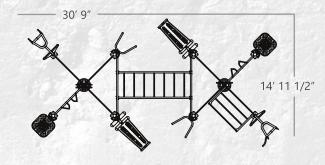

#### **6-POST DOUBLE MONKEY BAR BRIDGE**

#### **7-POST WITH MONKEY BAR BRIDGE**