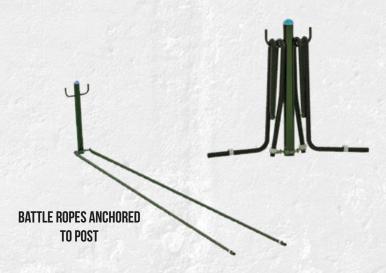

- 7. Top Loop Post Anchor
- 8. Horizontal Ladder Bridge
- 9. Center Post Loop with Step
- 10. Kick Plate
- 11. Climber Bars
- 12. Globe Grip Side Rail
- 13. Climbing Rope
- 14. Pull Bar
- 15. Ergo Grip Pull-Up Bar 16. Side Rail Pull Up Bar

## **THE MOVESTRONG FITGROUND** TAKE FUNCTIONAL FITNESS OUTDOORS!



1440

25

1440

## FITGROUND PRODUCTS

customize and build a fitground for your space and training needs. See all the accessories!





#### **ZIG-ZAG BALANCE BEAM**

The Zig-Zag Balance Beam allows for many bodyweight exercises to improve balance and stability.





#### **BALANCE STEPS**

Focus on balance and agility with the Balance Steps. Configure your FitGround area with different quantities and patterns to fit layout and exercise needs.









#### **BATTLE ROPE STATION**





#### **PLYO-STEPS**

Varied height Plyo-Steps are great for improving agility, flexibility, power, and for building athleticism.



#### **QUINTUPLE STEPS**

Great obstacle course style station with an up-and-over crawl on top of the low height angled cargo net. Develop balance, strength, and coordination skills with this fun challenging obstacle.



#### LOW PARALLEL BARS

The Low Parallel Bars are ideal for upper body, agility, and balance exercises.

10" LENGTH AND 12" HEIGHT. Inquire about other optional sizes



#### LOW ANGLED CARGO NET

Great obstacle course style station with an up-and-over crawl on top of the low height angled cargo net. Develop balance, strength, and coordination skills with this fun challenging obstacle.











#### **PUSH-UP/INVERTED ROW BARS**

Build upp