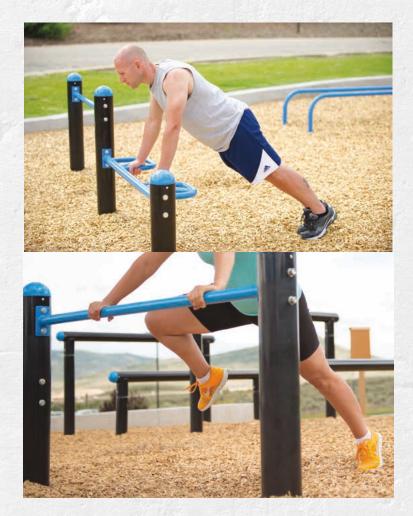

WEAR PARTS: POLYUREA Coating for Longer Durability and protection From the elements

OPTIONAL PULL-UP AND DIP BAR POLYUREA COATING

T-REX ADJUSTABLE DIP Patent Pending Adjustable Training Features Dip, Step, Ab Bench