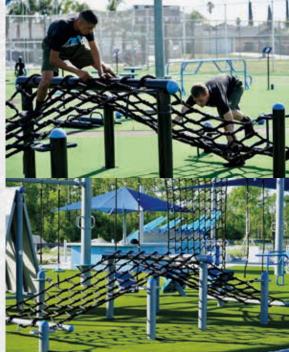

#### **CARGO NET**

Use for functional fitness, climbing, bodyweight, and obstacle course training. Offers two optional rope climb stations as well.

10' CARGO NET FRAME HEIGHT. Inquire about other height options.