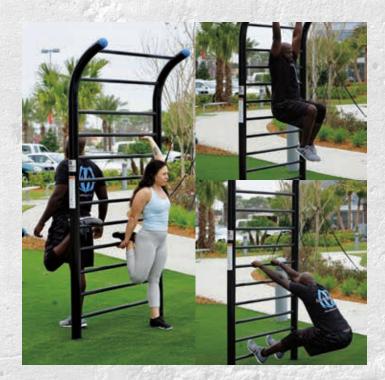

#### **STALL BARS**

Dedicated flexibility and stretching station. Varied height rungs to assist in flexibility and bodyweight exercises. Arched top bar for hangs and pull-up variations.

#### STALL BAR DIMENSIONS ARE 4' WIDE X 8' TALL

The Over/Under posts are great for agility, balance, and strength training.