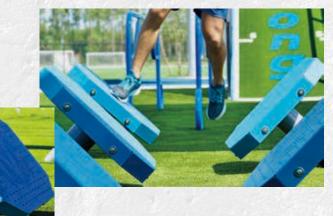

#### **PLYO-STEPS**

Varied height Plyo-Steps are great for improving agility, flexibility, power, and for building athleticism.