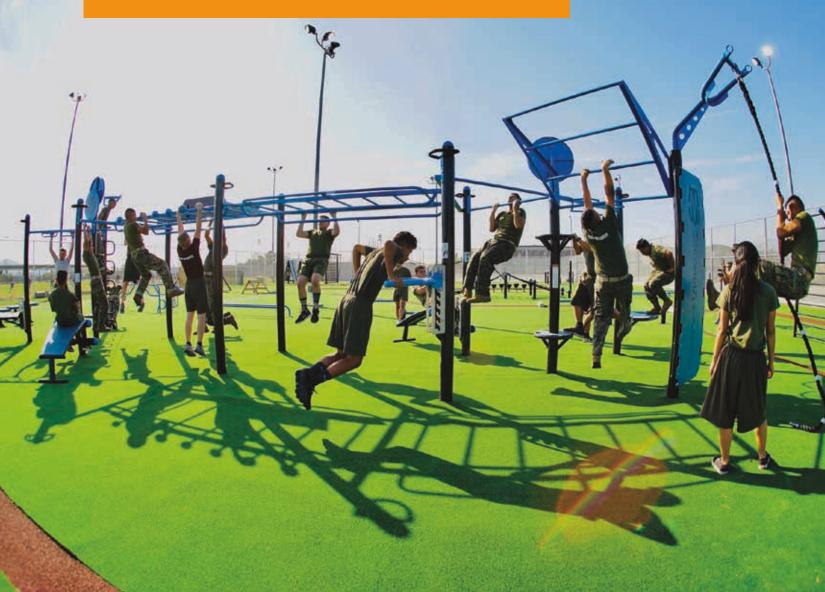

## **T-REX OUTDOOR FTS**

The MoveStrong T-Rex can be configured in size, shape, and options to fit any space and training needs.

## **T-REX FTS TRAINING OPTIONS**

T-REX FTS 12-POST DOUBLE MONKEY BAR BRIDGE (DIAGRAMS SHOWING OPTIONAL FEATURES)

#### **AVAILABLE TRAINING FEATURES**

- 1. Adjustable Step
- 2. Battle Rope Anchor
- 3. Dual Medicine Ball Target
- 4. Rings
- 5. Adjustable Ab Bench
- 6. Adjustable Dip
- 7. Top Loop Post Anchor
- 8. Horizontal Ladder Bridge
- 9. Center Post Loop with Step
- 10. Kick Plate
- 11. Climber Bars
- 12. Globe Grip Side Rail
- 13. Climbing Rope
- 14. Pull Bar
- 15. Ergo Grip Pull-Up Bar 16. Side Rail Pull Up Bar