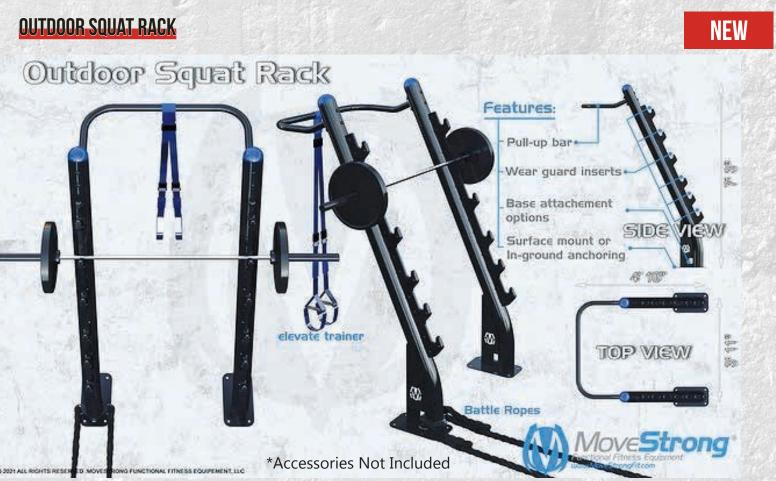

#### **OUTDOOR TRAINING TOOLS**

| DRIVE SLED 33                           |           |
|-----------------------------------------|-----------|
| GLOBE BARBELL 33                        |           |
| SLEDGEBELL 33                           |           |
| FARMER'S WALK LOG 34                    |           |
| FUNCTIONAL TIRE 34                      |           |
| CLIMBING ROPE 34                        |           |
| OUTDOOR RINGS 34                        |           |
| BATTLE ROPES 34                         |           |
| ELEVATE ROPE TRAINER 34                 |           |
| OUTDOOR STRENGTH TRAINING               |           |
| OUTDOOR SQUAT RACK 35                   |           |
| OUTDOOR SQUAT RACK TREX ATTACHMENT      | <b>36</b> |
| PERFORMANCE SURFACE AND SHADE SOLUTIONS | 36        |
| TRAINING PLACARDS & SIGNAGE 37          |           |
| MOVESTRONG U 38                         |           |
| DESIGN & LAYOUT 39                      |           |
| HAPPY CUSTOMERS 40                      |           |
| HARDWARE & EQUIPMENT WARRANTIES 41      |           |
|                                         |           |