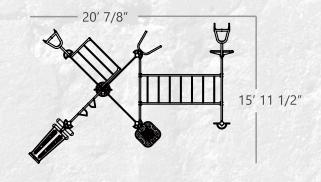

needs.



#### Training Features 4-Post T-Rex Model. See more options below

- 1. Y-Extender climbing rope and rings
- 2. Climber bar extension for horizontal bridge
- 3. Globe grip side rail gripe pull-ups and ring toss single medicine ball target
- 4. Single medicine ball target
- 5. Kickplate bodyweight training, anchor points for accessories, medicine ball throws
- 6. Extended pull-up bar for horizontal bridge
- 7. Post Extension Hanger
- 8. Cliff Hanger
- 9. Loop post bodyweight training, stretching, anchor points for accessories, rope pulls
- 10. Battle Rope Anchor Swivel anchor for
- 11. outdoor battle ropes



#### **3-POST**



#### **4-POST ZIG ZAG**



#### **4-POST MONKEY BAR BRIDGE**









#### **6-POST DOUBLE MONKEY BAR BRIDGE**

#### **7-POST WITH MONKEY BAR BRIDGE**





#### **10-POST WITH MONKEY BAR BRIDGE**

#### **12-POST WITH DOUBLE MONKEY BAR BRIDGE**







## **T-REX FTS TRAINING OPTIONS**

T-REX FTS 12-POST DOUBLE MONKEY BAR BRIDGE (DIAGRAMS SHOWING OPTIONAL FEATURES)







#### **AVAILABLE TRAINING FEATURES**

- 1. Adjustable Step
- 2. Battle Rope Anchor
- 3. Dual Medicine Ball Target
- 4. Rings
- 5. Adjustable Ab Bench
- 6. Adjustable Dip
- 7. Top Loop Post Anchor
- 8. Horizontal Ladder Bridge
- 9. Center Post Loop with Step
- 10. Kick Plate
- 11. Climber Bars
- 12. Globe Grip Side Rail
- 13. Climbing Rope
- 14. Pull Bar
- 15. Ergo Grip Pull-Up Bar 16. Side Rail Pull Up Bar

## **THE MOVESTRONG FITGROUND** TAKE FUNCTIONAL FITNESS OUTDOORS!



1440

25

1440

## FITGROUND PRODUCTS

customize and build a fitground for your space and training ne