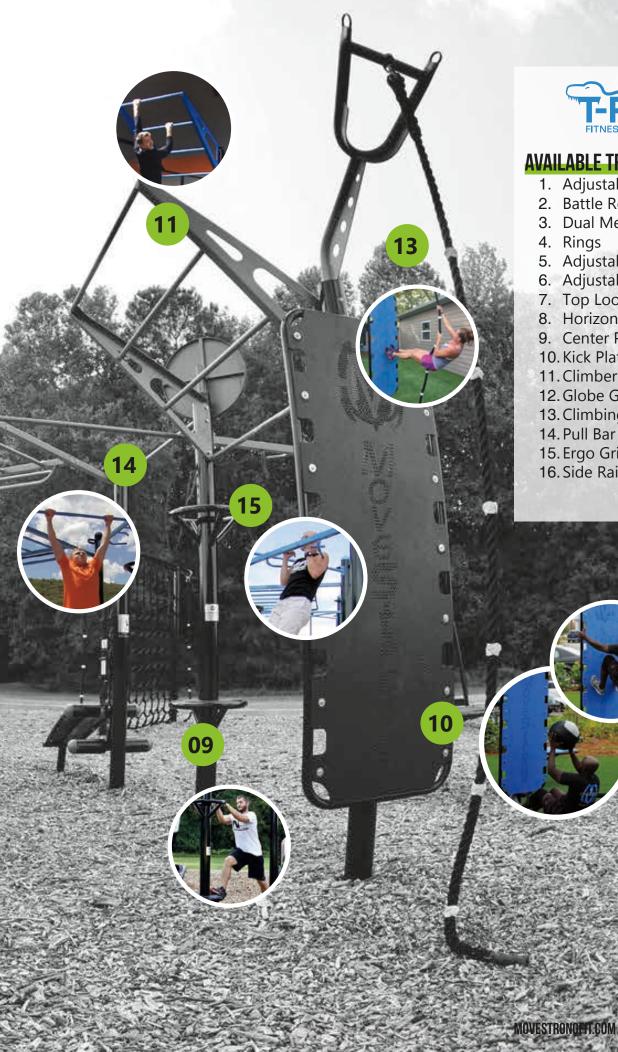

#### Training Features 4-Post T-Rex Model. See more options below

- 1. Y-Extender climbing rope and rings
- 2. Climber bar extension for horizontal bridge
- 3. Globe grip side rail gripe pull-ups and ring toss single medicine ball target
- 4. Single medicine ball target
- 5. Kickplate bodyweight training, anchor points for accessories, medicine ball throws
- 6. Extended pull-up bar for horizontal bridge
- 7. Post Extension Hanger
- 8. Cliff Hanger
- 9. Loop post bodyweight training, stretching, anchor points for accessories, rope pulls
- 10. Battle Rope Anchor Swivel anchor for
- 11. outdoor battle ropes

## **T-REX FTS TRAINING OPTIONS**

T-REX FTS 12-POST DOUBLE MONKEY BAR BRIDGE (DIAGRAMS SHOWING OPTIONAL FEATURES)

#### **AVAILABLE TRAINING FEATURES**

- 1. Adjustable Step
- 2. Battle Rope Anchor
- 3. Dual Medicine Ball Target
- 4. Rings
- 5. Adjustable Ab Bench
- 6. Adjustable Dip
- 7. Top Loop Post Anchor
- 8. Horizontal Ladder Bridge
- 9. Center Post Loop with Step
- 10. Kick Plate
- 11. Climber Bars
- 12. Globe Grip Side Rail
- 13. Climbing Rope
- 14. Pull Bar
- 15. Ergo Grip Pull-Up Bar 16. Side Rail Pull Up Bar