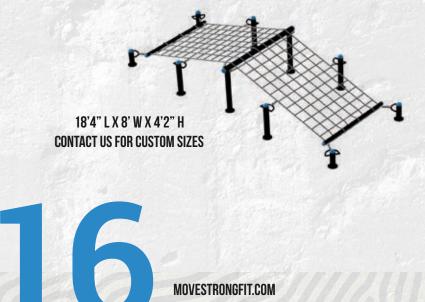

#### **CARGO NET**

Use for functional fitness, climbing, bodyweight, and obstacle course training. Offers two optional rope climb stations as well.

10' CARGO NET FRAME HEIGHT. Inquire about other height options.