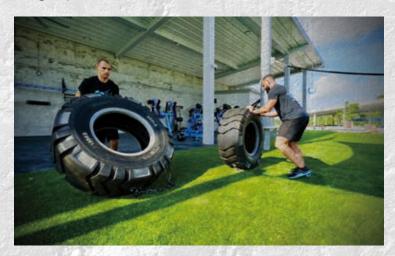

#### **FUNCTIONAL TIRE**

80kg & 120kg size functional training tires for outdoor use. Ground anchors available to keep tires in fixed area to prevent removal.

**CLIMBING ROPE** 