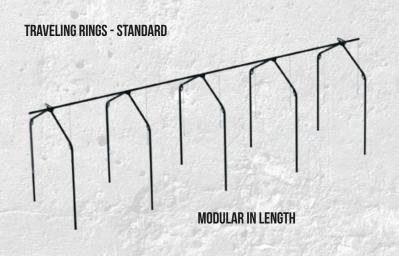

#### **TRAVELING RINGS**

WANNA FLY!? OUR TRAVELING RINGS ARE DESIGNED TO CREATE THAT FEELING!

MODULAR IN LENGTH AND TRAINING FEATURES

Elite-C: Additional Calisthenics Training Options Shown - Pull-Up Bars, Push-Up Bars, Gymnastic Rings, and Ladder Bars