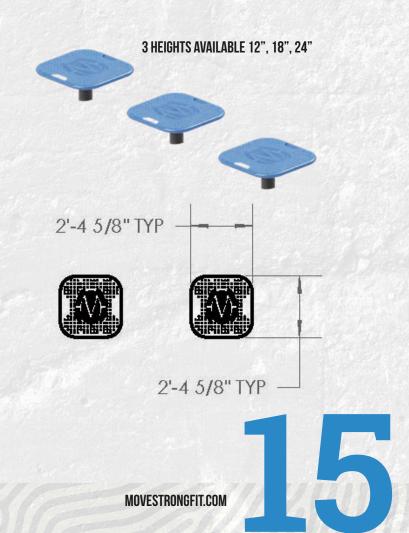

#### **BALANCE STEPS**

Focus on balance and agility with the Balance Steps. Configure your FitGround area with different quantities and patterns to fit layout and exercise needs.

#### AVAILABLE IN 3 HEIGHT OPTIONS: 24", 36", 48"