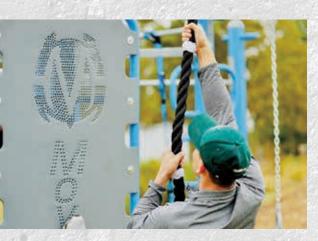

## ELEVATE ROPE

MADE IN USA. Designed for outdoor use. Outdoor rope material will not absorb water. Perform bodyweight

suspension exercises. Press, row, lunge, squat, and twist with many variations for all fitness levels. Easily attach to the MoveStrong T-Rex top post loop or extension hangers.