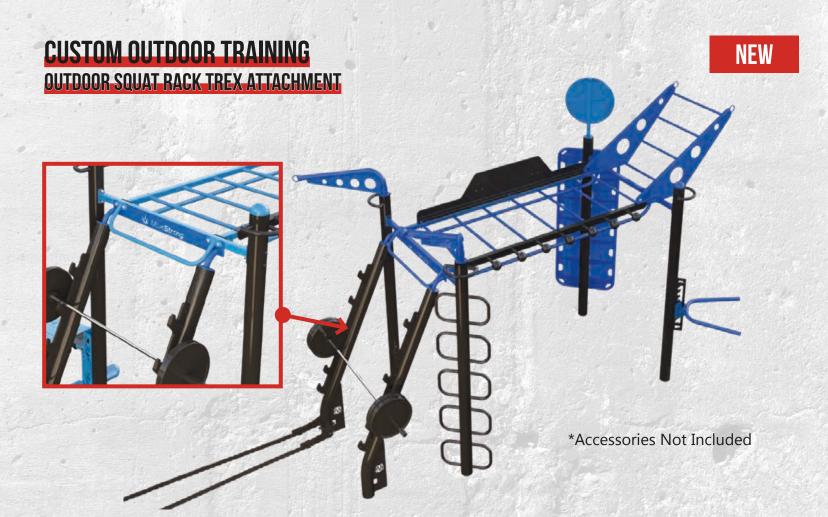

#### **OUTDOOR TRAINING TOOLS**

| DRIVE SLED 33                           |           |
|-----------------------------------------|-----------|
| GLOBE BARBELL 33                        |           |
| SLEDGEBELL 33                           |           |
| FARMER'S WALK LOG 34                    |           |
| FUNCTIONAL TIRE 34                      |           |
| CLIMBING ROPE 34                        |           |
| OUTDOOR RINGS 34                        |           |
| BATTLE ROPES 34                         |           |
| ELEVATE ROPE TRAINER 34                 |           |
| OUTDOOR STRENGTH TRAINING               |           |
| OUTDOOR SQUAT RACK 35                   |           |
| OUTDOOR SQUAT RACK TREX ATTACHMENT      | <b>36</b> |
| PERFORMANCE SURFACE AND SHADE SOLUTIONS | 36        |
| TRAINING PLACARDS & SIGNAGE 37          |           |
| MOVESTRONG U 38                         |           |
| DESIGN & LAYOUT 39                      |           |
| HAPPY CUSTOMERS 40                      |           |
| HARDWARE & EQUIPMENT WARRANTIES 41      |           |
|                                         |           |