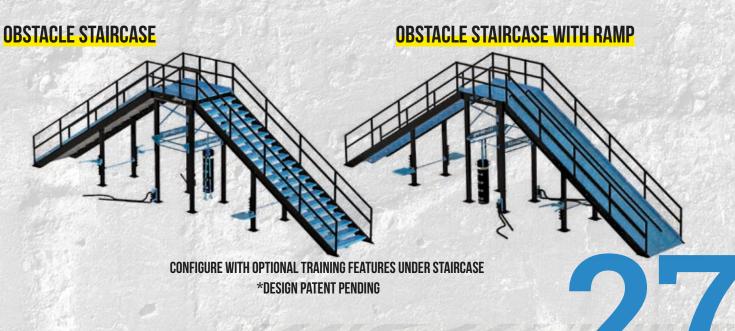

#### **OUTDOOR OBSTACLE COURSE**

9

| OC SAMPLE LAYOUTS 22                       |                 |
|--------------------------------------------|-----------------|
| OC STATIONS 23                             |                 |
| HORIZONTAL ROPE CLIMB 24                   |                 |
| DUAL ROPE CLIMB 24                         |                 |
| 20' CARGO NET AND ROPE CLIMB               | 25              |
| HANGING OBSTACLES 26                       |                 |
| <b>STAIRCASE, RAMP, &amp; OTHER OB</b>     | STACLES         |
| LONG STAIRCASE MODEL 27                    |                 |
| OBSTACLE STAIRCASE 27                      |                 |
| OBSTACLE STAIRCASE WITH RAMP               | <mark>27</mark> |
| PINNACLE STAIRCASE MODULAR DESIGN          | <mark>28</mark> |
| <b>CUSTOM / SPECIALTY TRAINING EQUIPME</b> | INT 28          |
| U-STAIRCASE TRAINING OPTIONS               | <mark>28</mark> |
| U-STAIRCASE OPTIONAL OPTIONS               | <mark>29</mark> |
| TRAVELING RINGS 30                         |                 |
| WARPED WALL 31                             |                 |
| SLACKLINING ANCHOR POSTS 32                |                 |
| SLALOM AGILITY POSTS 32                    |                 |
|                                            |                 |