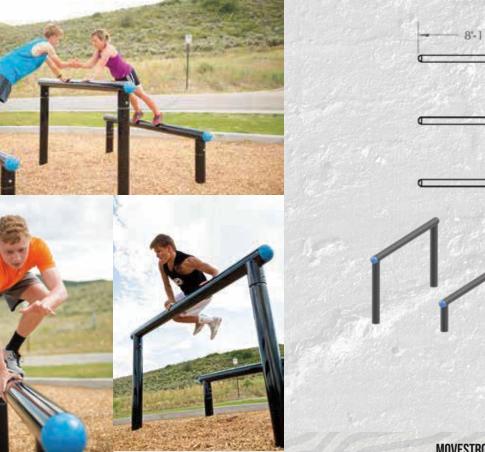

## **T-REX OUTDOOR FTS**

The MoveStrong T-Rex can be configured in size, shape, and options to fit any space and training needs.

#### Training Features 4-Post T-Rex Model. See more options below

- 1. Y-Extender climbing rope and rings
- 2. Climber bar extension for horizontal bridge
- 3. Globe grip side rail gripe pull-ups and ring toss single medicine ball target
- 4. Single medicine ball target
- 5. Kickplate bodyweight training, anchor points for accessories, medicine ball throws
- 6. Extended pull-up bar for horizontal bridge
- 7. Post Extension Hanger
- 8. Cliff Hanger
- 9. Loop post bodyweight training, stretching, anchor points for accessories, rope pulls
- 10. Battle Rope Anchor Swivel anchor for
- 11. outdoor battle ropes

#### **3-POST**

#### **4-POST ZIG ZAG**

#### **4-POST MONKEY BAR BRIDGE**