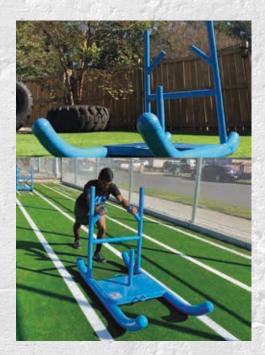

#### **DRIVE SLED**

Do more with a Drive Sled for strength and conditioning! Develop power by pushing and pulling high and low, forwards and backwards, fast and slow, to add variety and make a sled workout more challenging and to shred fat while improving conditioning.