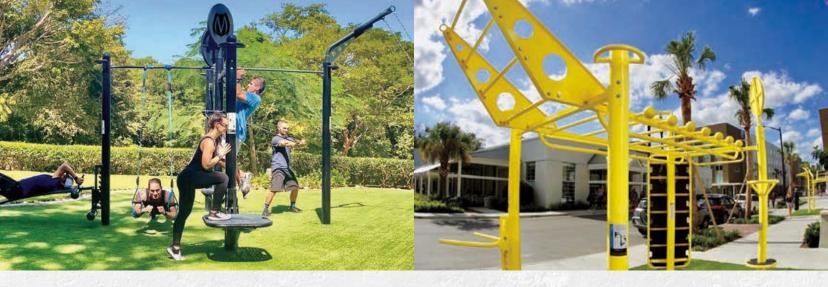

## **T-REX OUTDOOR FTS**

The MoveStrong T-Rex can be configured in size, shape, and options to fit any space and training needs.

#### Training Features 4-Post T-Rex Model. See more options below

- 1. Y-Extender climbing rope and rings
- 2. Climber bar extension for horizontal bridge
- 3. Globe grip side rail gripe pull-ups and ring toss single medicine ball target
- 4. Single medicine ball target
- 5. Kickplate bodyweight training, anchor points for accessories, medicine ball throws
- 6. Extended pull-up bar for horizontal bridge
- 7. Post Extension Hanger
- 8. Cliff Hanger
- 9. Loop post bodyweight training, stretching, anchor points for accessories, rope pulls
- 10. Battle Rope Anchor Swivel anchor for
- 11. outdoor battle ropes