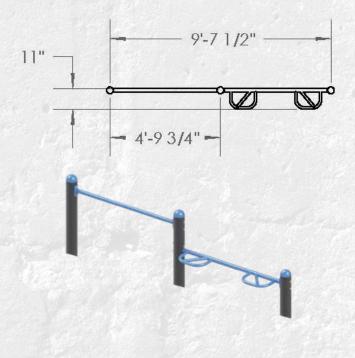

## **T-REX OUTDOOR FTS**

The MoveStrong T-Rex can be configured in size, shape, and options to fit any space and training needs.

#### Training Features 4-Post T-Rex Model. See more options below

- 1. Y-Extender climbing rope and rings
- 2. Climber bar extension for horizontal bridge
- 3. Globe grip side rail gripe pull-ups and ring toss single medicine ball target
- 4. Single medicine ball target
- 5. Kickplate bodyweight training, anchor points for accessories, medicine ball throws
- 6. Extended pull-up bar for horizontal bridge
- 7. Post Extension Hanger
- 8. Cliff Hanger
- 9. Loop post bodyweight training, stretching, anchor points for accessories, rope pulls
- 10. Battle Rope Anchor Swivel anchor for
- 11. outdoor battle ropes

#### **3-POST**