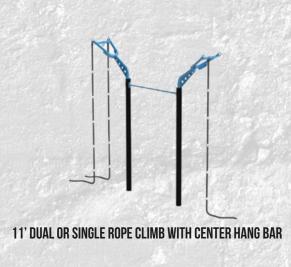

#### **HORIZONTAL ROPE CLIMB**

**DUAL ROPE CLIMB** 

#### **20' CARGO NET AND ROPE CLIMB**

20' ROPE CLIMB WITH BELL RING OPTION