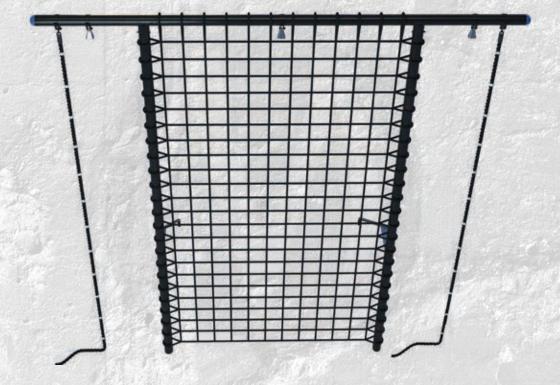

#### **20' CARGO NET AND ROPE CLIMB**

20' ROPE CLIMB WITH BELL RING OPTION

#### COMBO ROPE CLIMB CARGO NET WITH BELL RING OPTION