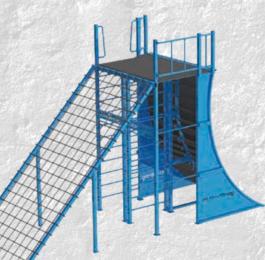

#### **PINNACLE STAIRCASE MODULAR DESIGN**

Customize with obstacles on all 4- sides of the Long Staircase. Warped Wall and cargo nets shown.