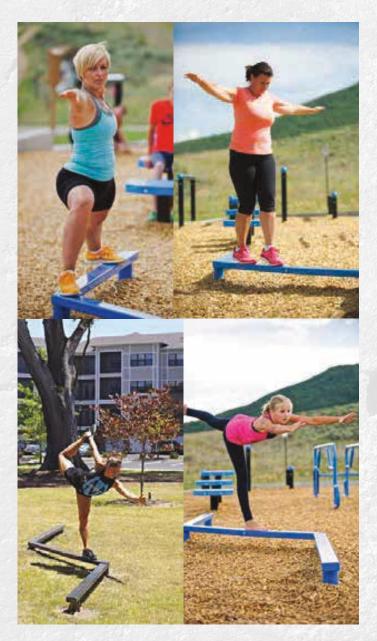

#### **BALANCE STEPS**

Focus on balance and agility with the Balance Steps. Configure your FitGround area with different quantities and patterns to fit layout and exercise needs.