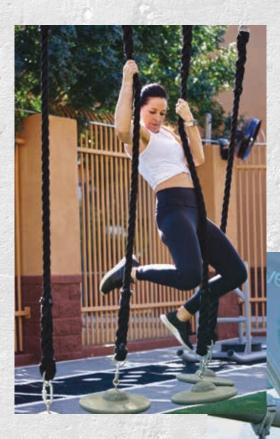

#### **BALANCE STEPS**

Focus on balance and agility with the Balance Steps. Configure your FitGround area with different quantities and patterns to fit layout and exercise needs.