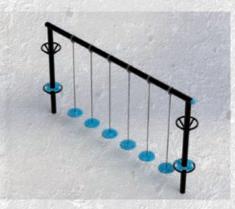

#### **BALANCE STEPS**

Focus on balance and agility with the Balance Steps. Configure your FitGround area with different quantities and patterns to fit layout and exercise needs.