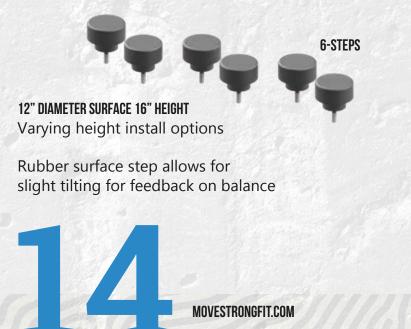

#### **PLYO-STEPS**

Varied height Plyo-Steps are great for improving agility, flexibility, power, and for building athleticism.