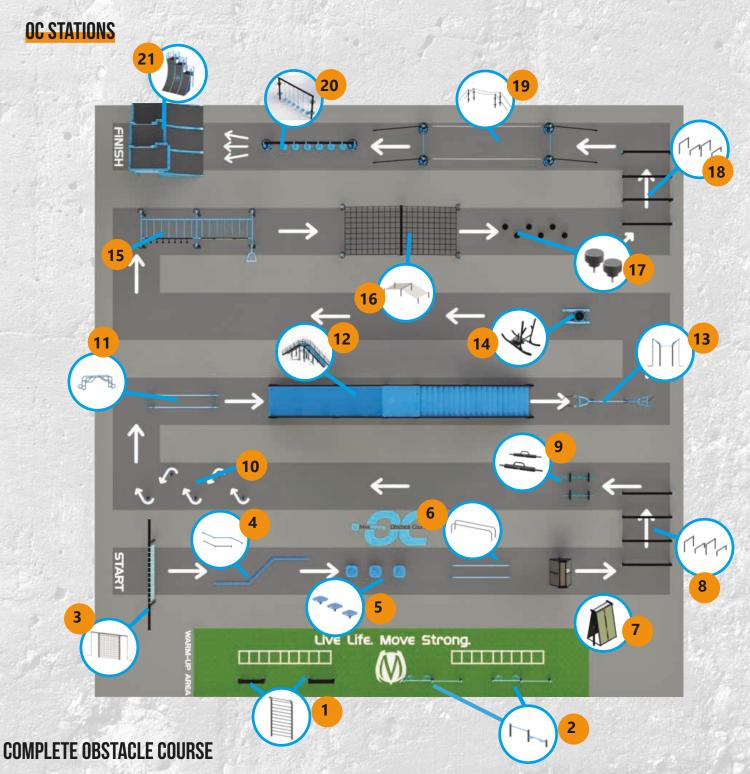

#### **OC SAMPLE LAYOUTS**

**COMPLETE OBSTACLE COURSE** 

**MOVESTRONGFIT.COM** 

24

Star in the same

- 1. Stall Bars
- 2. Push-Up/Inverted Row Bars
- 3. Cargo Net Rope Climb
- Zig-Zag Balance Beam
  Plyo Step Jumps
- 6. Low Parallel Bar
- 7. A-Wall Climber
- 8. 24" Over/Under Agility Post

- 9. Log Carry
- 10. Slalom Agility Posts
- 11. Parallel Bar Upper Body Walk
- 12. Obstacle Staircase
- 13. Rope Climb Station
- 14. Drive Sled Push
- 15.6-Post T-Rex
- 16. Low Cargo Net Climb

- 17. Balance Steps
- 18.36" & 48" Over/Under Agility Post
- 19. Horizontal Rope Climb
- 20. Swinging Balance Steps
- 21. Triple Warped Wall